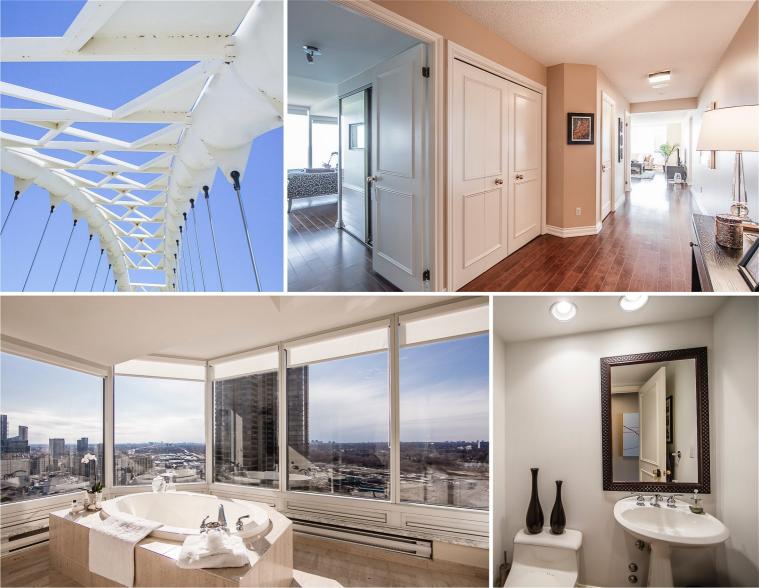

Suite 2906 is a magnificent, totally renovated condominium residence, with approximately 2,028 square feet of living space and enchanting views of Lake Ontario, the city, and the Humber Bay Shores parkland.

Palace Place features every conceivable amenity, including valet parking, a security system, with a 24-hour concierge, guards, and video surveillance, signature services, guest suites, shuttle bus service, and a world-class health club, with brand new women's and men's spas, a squash court, a racquetball court, a sauna room, an indoor pool, a recreation room, and a rooftop lounge.