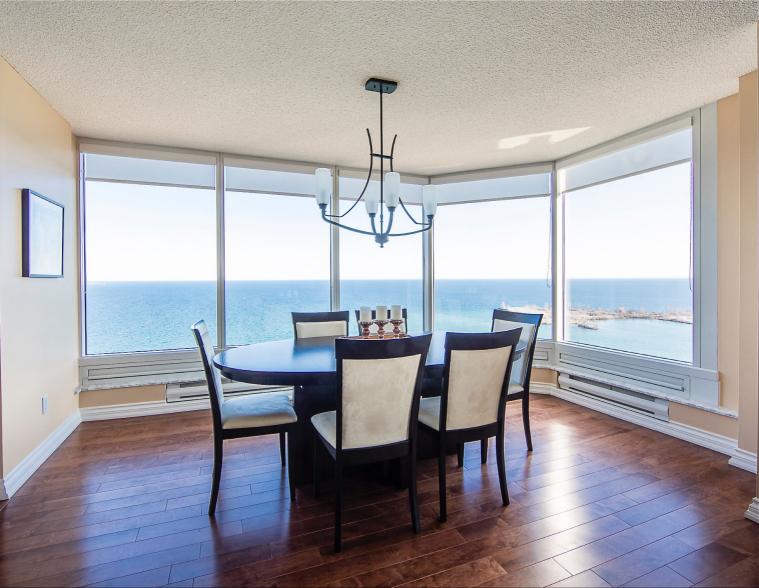

Suite 2906 is a magnificent, totally renovated condominium residence, with approximately 2,028 square feet of living space and enchanting views of Lake Ontario, the city, and the Humber Bay Shores parkland.