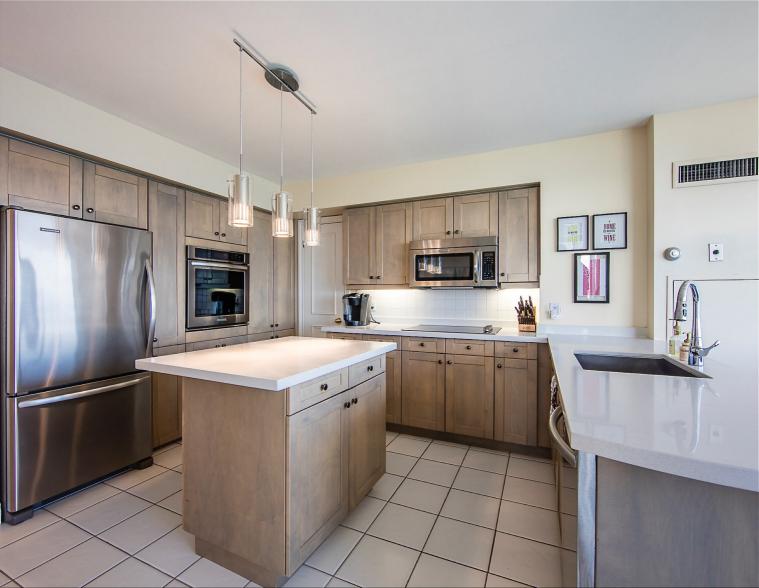

Suite 2906 is a magnificent, totally renovated condominium residence, with approximately 2,028 square feet of living space and enchanting views of Lake Ontario, the city, and the Humber Bay Shores parkland.

Palace Place features every conceivable amenity, including valet parking, a security system, with a 24-hour concierge, guards, and video surveillance, signature services, guest suites, shuttle bus service, and a world-class health club, with brand new women's and men's spas, a squash court, a racquetball court, a sauna room, an indoor pool, a recreation room, and a rooftop lounge.