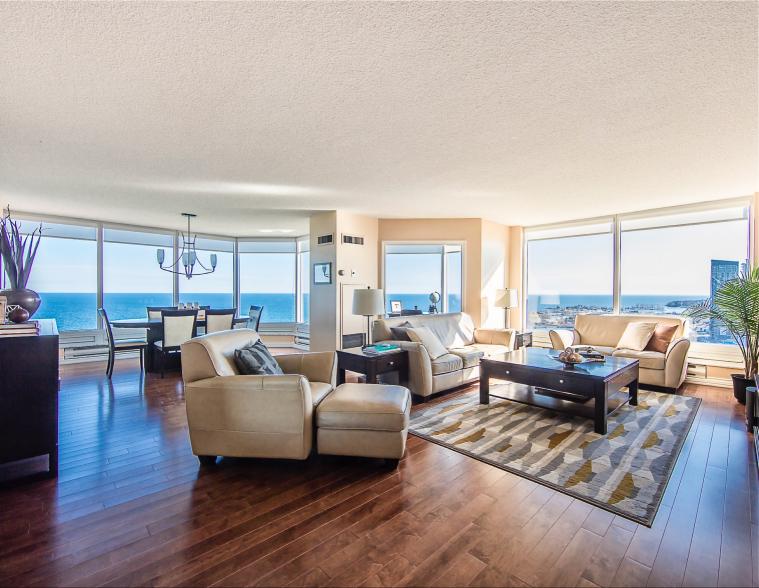

Suite 2906 is a magnificent, totally renovated condominium residence, with approximately 2,028 square feet of living space and enchanting views of Lake Ontario, the city, and the Humber Bay Shores parkland.