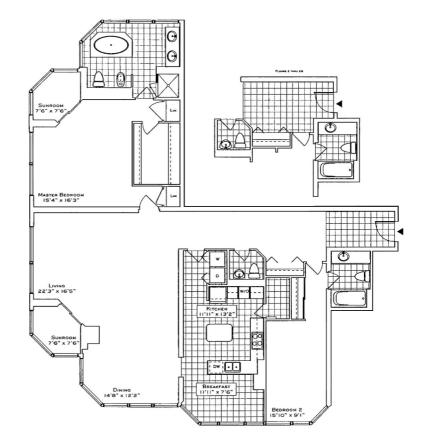

Suite 2906 is a magnificent, totally renovated condominium residence, with approximately 2,028 square feet of living space and enchanting views of Lake Ontario, the city, and the Humber Bay Shores parkland.

SUITE 06 - 1985/2028 SQ. FT.

(FLOORS 2 THRU 28/29 THRU 44)

#### SUITE 01 - 1985 SQ. FT. (floors 2 thru 28 - reverse plan)

© LUKE DALINDA