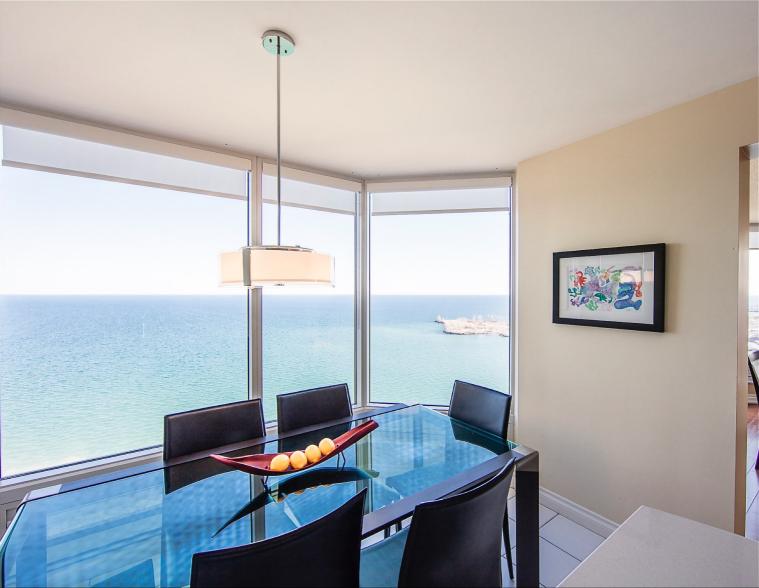

Suite 2906 is a magnificent, totally renovated condominium residence, with approximately 2,028 square feet of living space and enchanting views of Lake Ontario, the city, and the Humber Bay Shores parkland.