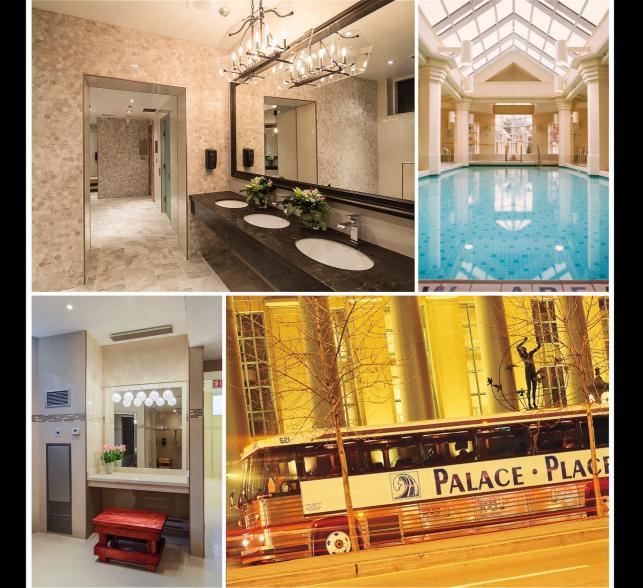

Palace Place features every conceivable amenity, including valet parking, a security system, with a 24-hour concierge, guards, and video surveillance, signature services, guest suites, shuttle bus service, and a world-class health club, with brand new women's and men's spas, a squash court, a racquetball court, a sauna room, an indoor pool, a recreation room, and a rooftop lounge.