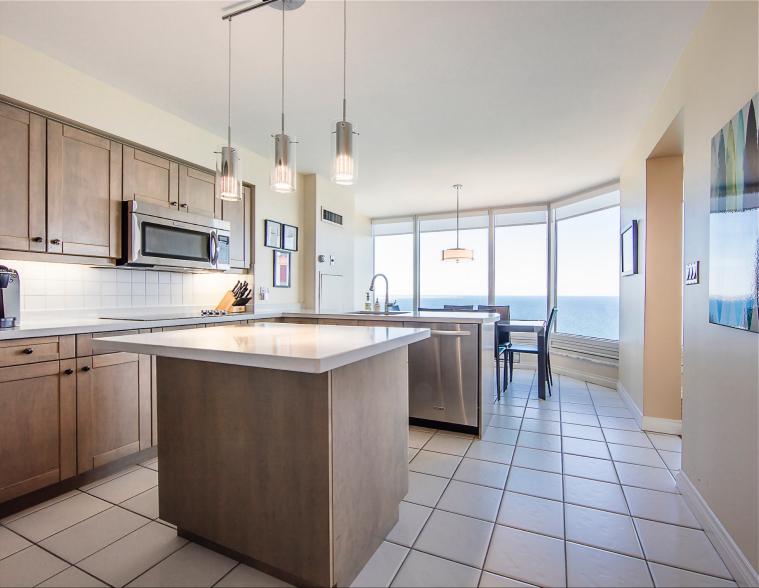

Suite 2906 is a magnificent, totally renovated condominium residence, with approximately 2,028 square feet of living space and enchanting views of Lake Ontario, the city, and the Humber Bay Shores parkland.