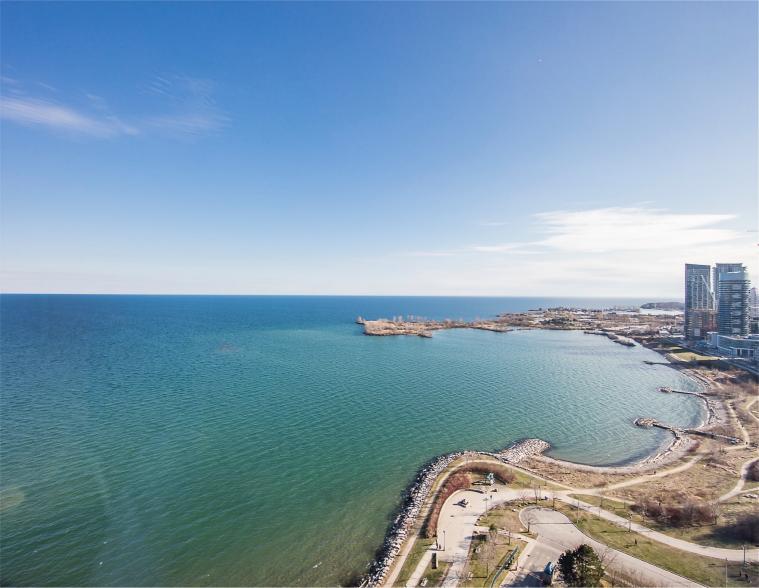

Suite 2906 is a magnificent, totally renovated condominium residence, with approximately 2,028 square feet of living space and enchanting views of Lake Ontario, the city, and the Humber Bay Shores parkland.

Palace Place features every conceivable amenity, including valet parking, a security system, with a 24-hour concierge, guards, and video surveillance, signature services, guest suites, shuttle bus service, and a world-class health club, with brand new women's and men's spas, a squash court, a racquetball court, a sauna room, an indoor pool, a recreation room, and a rooftop lounge.