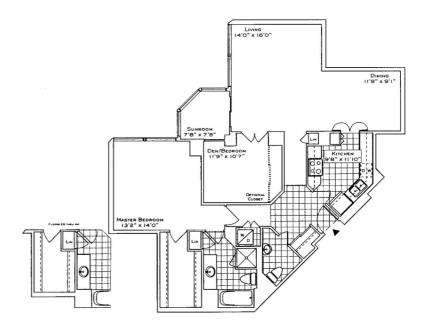

# BEAUTIFUL & SPACIOUS...

Suite 3508 is a spacious, renovated condominium residence, with approximately 1,201 square feet of living space and stunning views of Humber Bay Shores.

Palace Place features every conceivable amenity, including valet parking, a security system, with a 24-hour concierge, guards, and video surveillance, signature services, guest suites, shuttle bus service, and a world-class health club, with brand new women's and men's spas, a squash court, a racquetball court, a sauna room, an indoor pool, a recreation room, and a rooftop lounge.

#### SUITE 08 - 1201 Sq. FT.

(FLOORS 29 THRU 44)