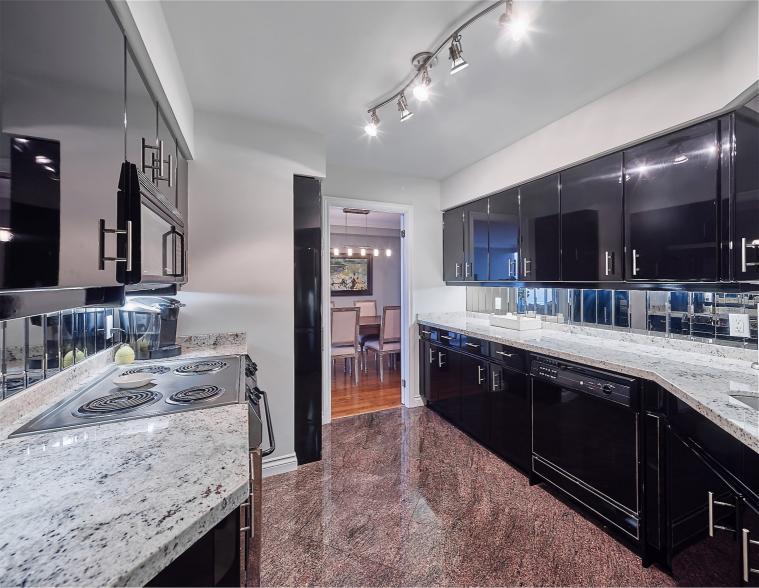

# BEAUTIFUL & SPACIOUS...

Suite 3508 is a spacious, renovated condominium residence, with approximately 1,201 square feet of living space and stunning views of Humber Bay Shores.

Palace Place features every conceivable amenity, including valet parking, a security system, with a 24-hour concierge, guards, and video surveillance, signature services, guest suites, shuttle bus service, and a world-class health club, with brand new women's and men's spas, a squash court, a racquetball court, a sauna room, an indoor pool, a recreation room, and a rooftop lounge.