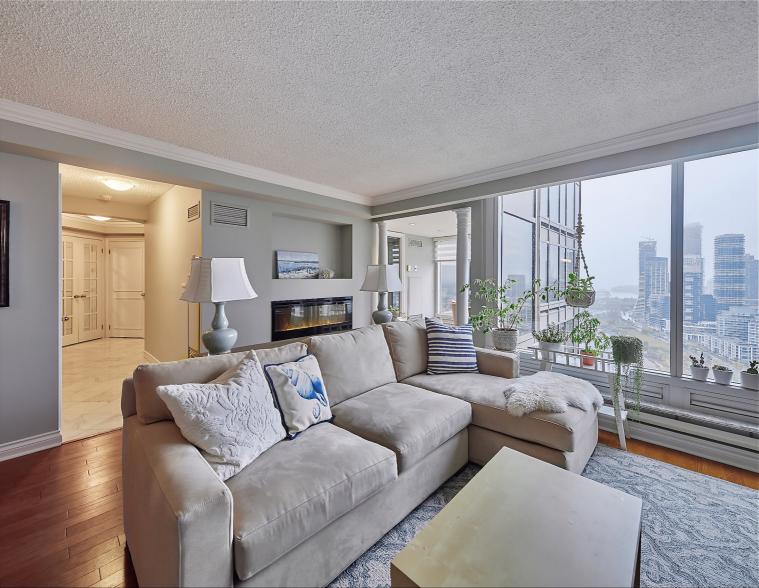

# BEAUTIFUL & SPACIOUS...

Suite 3508 is a spacious, renovated condominium residence, with approximately 1,201 square feet of living space and stunning views of Humber Bay Shores.

Palace Place features every conceivable amenity, including valet parking, a security system, with a 24-hour concierge, guards, and video surveillance, signature services, guest suites, shuttle bus service, and a world-class health club, with brand new women's and men's spas, a squash court, a racquetball court, a sauna room, an indoor pool, a recreation room, and a rooftop lounge.