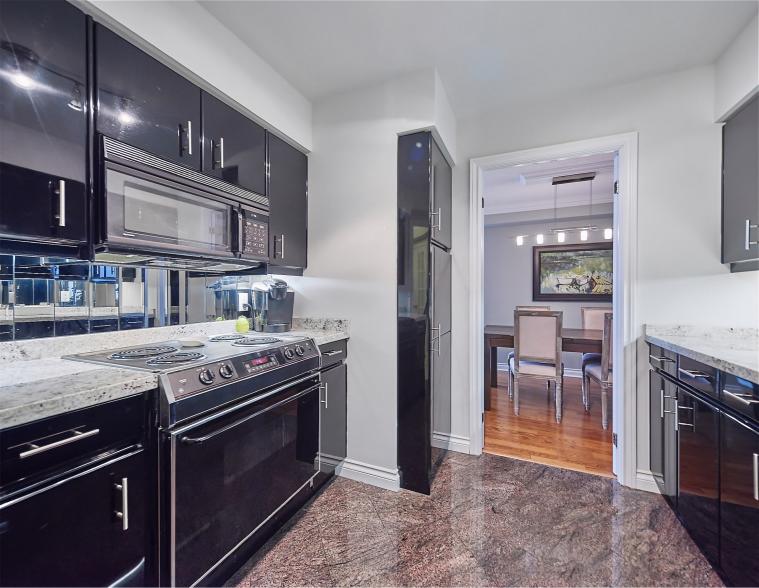

# BEAUTIFUL & SPACIOUS...

Suite 3508 is a spacious, renovated condominium residence, with approximately 1,201 square feet of living space and stunning views of Humber Bay Shores.

Palace Place features every conceivable amenity, including valet parking, a security system, with a 24-hour concierge, guards, and video surveillance, signature services, guest suites, shuttle bus service, and a world-class health club, with brand new women's and men's spas, a squash court, a racquetball court, a sauna room, an indoor pool, a recreation room, and a rooftop lounge.