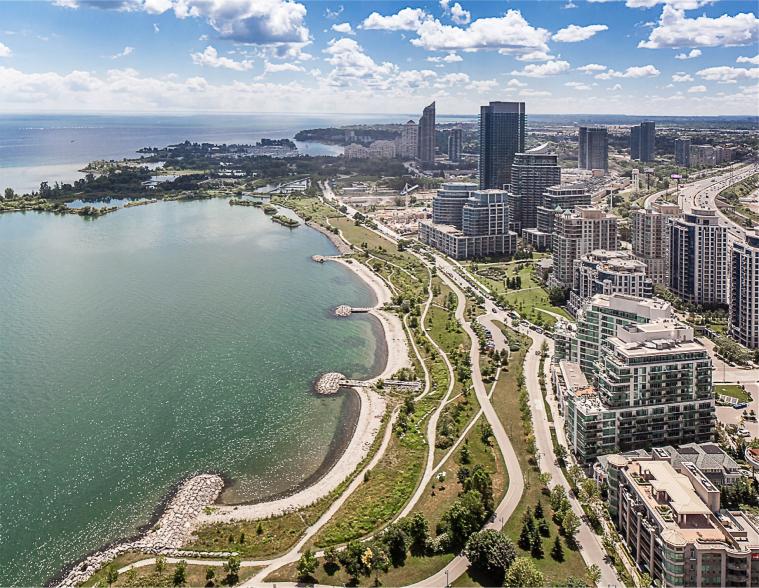

# BEAUTIFUL & SPACIOUS...

Suite 3508 is a spacious, renovated condominium residence, with approximately 1,201 square feet of living space and stunning views of Humber Bay Shores.

Palace Place features every conceivable amenity, including valet parking, a security system, with a 24-hour concierge, guards, and video surveillance, signature services, guest suites, shuttle bus service, and a world-class health club, with brand new women's and men's spas, a squash court, a racquetball court, a sauna room, an indoor pool, a recreation room, and a rooftop lounge.