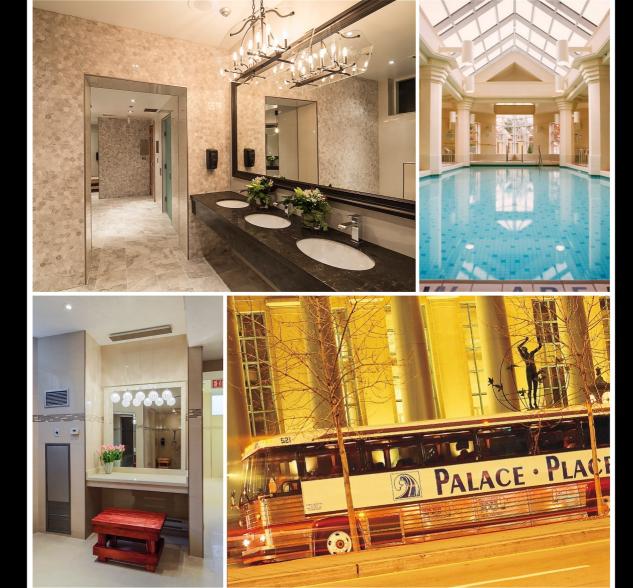

# BEAUTIFUL & SPACIOUS...

Suite 3508 is a spacious, renovated condominium residence, with approximately 1,201 square feet of living space and stunning views of Humber Bay Shores.

Palace Place features every conceivable amenity, including valet parking, a security system, with a 24-hour concierge, guards, and video surveillance, signature services, guest suites, shuttle bus service, and a world-class health club, with brand new women's and men's spas, a squash court, a racquetball court, a sauna room, an indoor pool, a recreation room, and a rooftop lounge.