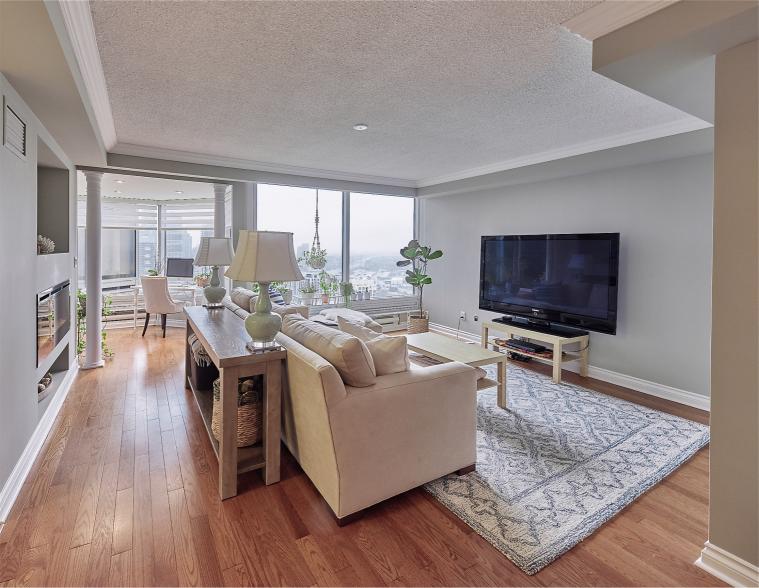

# BEAUTIFUL & SPACIOUS...

Suite 3508 is a spacious, renovated condominium residence, with approximately 1,201 square feet of living space and stunning views of Humber Bay Shores.

Palace Place features every conceivable amenity, including valet parking, a security system, with a 24-hour concierge, guards, and video surveillance, signature services, guest suites, shuttle bus service, and a world-class health club, with brand new women's and men's spas, a squash court, a racquetball court, a sauna room, an indoor pool, a recreation room, and a rooftop lounge.