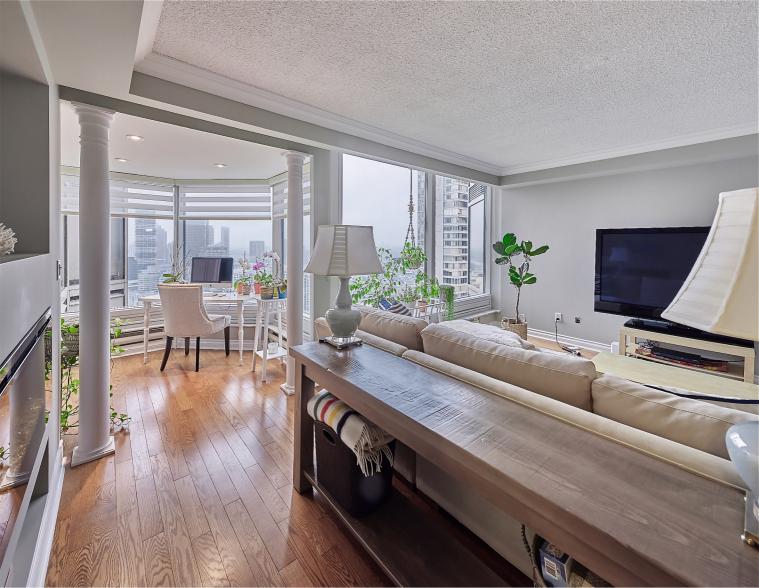

# BEAUTIFUL & SPACIOUS...

Suite 3508 is a spacious, renovated condominium residence, with approximately 1,201 square feet of living space and stunning views of Humber Bay Shores.

Palace Place features every conceivable amenity, including valet parking, a security system, with a 24-hour concierge, guards, and video surveillance, signature services, guest suites, shuttle bus service, and a world-class health club, with brand new women's and men's spas, a squash court, a racquetball court, a sauna room, an indoor pool, a recreation room, and a rooftop lounge.