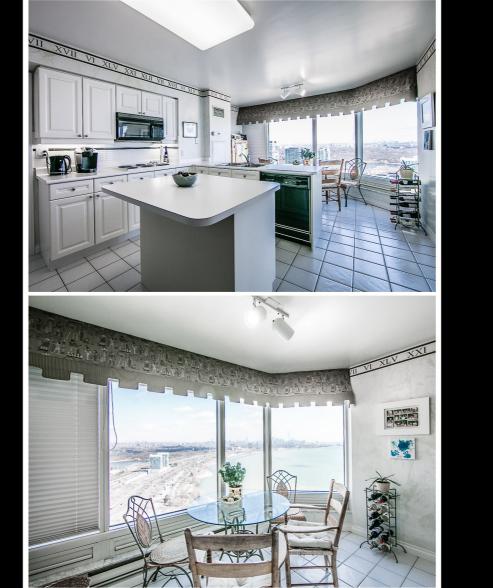

## THE MOST SOUGHT-AFTER SUITE AT PALACE PLACE...

Suite 3903 is a highly sought-after, immaculate condominium residence, with approximately 2,028 square feet of living space, 2-bedrooms, and the most enchanting views of the lake, the city skyline, and High Park.