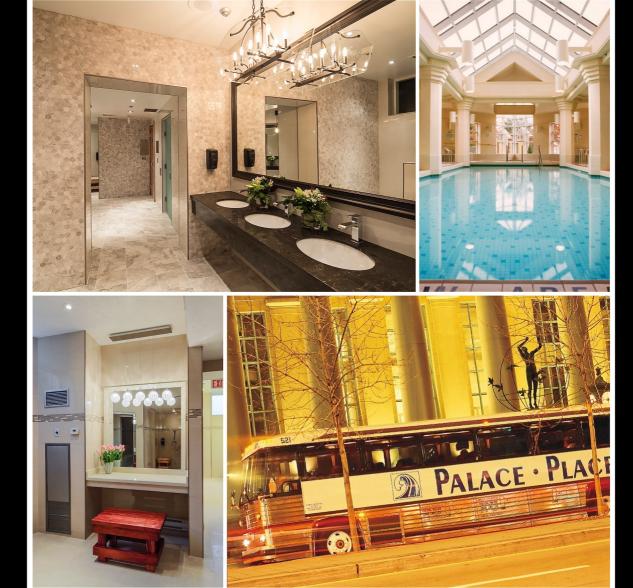

Palace Place features every conceivable amenity, including valet parking, a security system, with a 24-hour concierge, guards, and video surveillance, signature services, guest suites, shuttle bus service, and a world-class health club, with brand new women's and men's spas, a squash court, a racquetball court, a sauna room, an indoor pool, a recreation room, and a rooftop lounge.