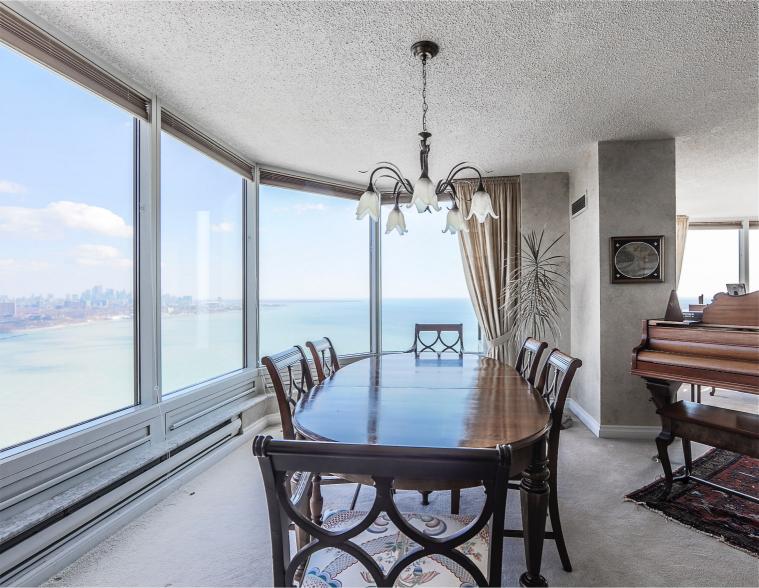

## THE MOST SOUGHT-AFTER SUITE AT PALACE PLACE...

Suite 3903 is a highly sought-after, immaculate condominium residence, with approximately 2,028 square feet of living space, 2-bedrooms, and the most enchanting views of the lake, the city skyline, and High Park.

Palace Place features every conceivable amenity, including valet parking, a security system, with a 24-hour concierge, guards, and video surveillance, signature services, guest suites, shuttle bus service, and a world-class health club, with brand new women's and men's spas, a squash court, a racquetball court, a sauna room, an indoor pool, a recreation room, and a rooftop lounge.